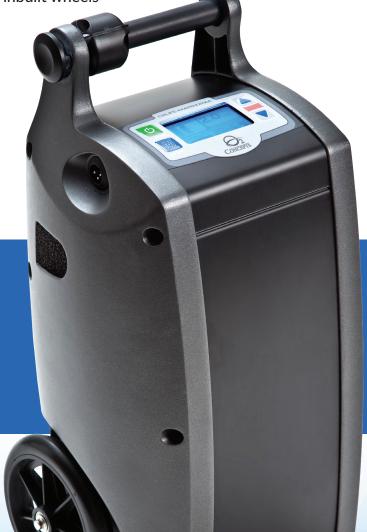

# OXLIFE INDEPENDENCE®

### YOUR OXYGEN PRESCRIPTION AT HOME OR OUTDOORS

- 12 pulse settings and 3 LPM continuous flow, giving you total flexibility to comfortably travel \*Best in Class\*
- Swappable batteries allowing you to extend the battery time without needing to charge the entire device
- 2 in 1: Functions as a both a portable and stationary device in only 1 device
- Robust, reliable, and durable with a sturdy frame and inbuilt wheels
- Transportable: Easy to carry in a car, train, or plane
- Longest battery run time \*Best in Class\*

#### **SUPERIOR PRODUCT FEATURES**

- Industry Leading Durability and Reliability = Lower Operating Costs
- Energy Smart Technology® = Longest Battery Life in Class
- Easy Battery Swap While Device is in Operation
- Lightweight Metal / Polycarbonate with \*Best in Class\* Components
- Integrated Cart with 6-inch Wheels Offers \*Best in Class\* Maneuverability

### PRODUCT SPECIFICATIONS<sup>1</sup>

| Dimensions                            | Height: 20.2" • Width: 10.9" • Depth: 9.45"                                                 |
|---------------------------------------|---------------------------------------------------------------------------------------------|
| Weight                                | 7.5 kgs (with cart & battery)                                                               |
| Battery Recharge Time                 | 2.5 hours                                                                                   |
| Oxygen Concentration                  | 87% - 95% at sea level at all settings                                                      |
| DC Power                              | 12 - 15 VDC • 15 amps                                                                       |
| AC Power                              | Universal Input: 100 - 240 VAC<br>50 - 60 Hz • 2.0A maximum                                 |
| Battery Duration                      | 5.75 hours @ 2 pulse at 20 bp<br>2.5 hours @ 2 LPM continuous                               |
| Oxygen Flow Rate<br>(Pulse 15-40 BPM) | Continuous: 0.5 - 3 LPM in 0.5 increments<br>Pulse: 0.5 - 6.0 in 0.5 increments (8 - 96 ML) |
|                                       |                                                                                             |